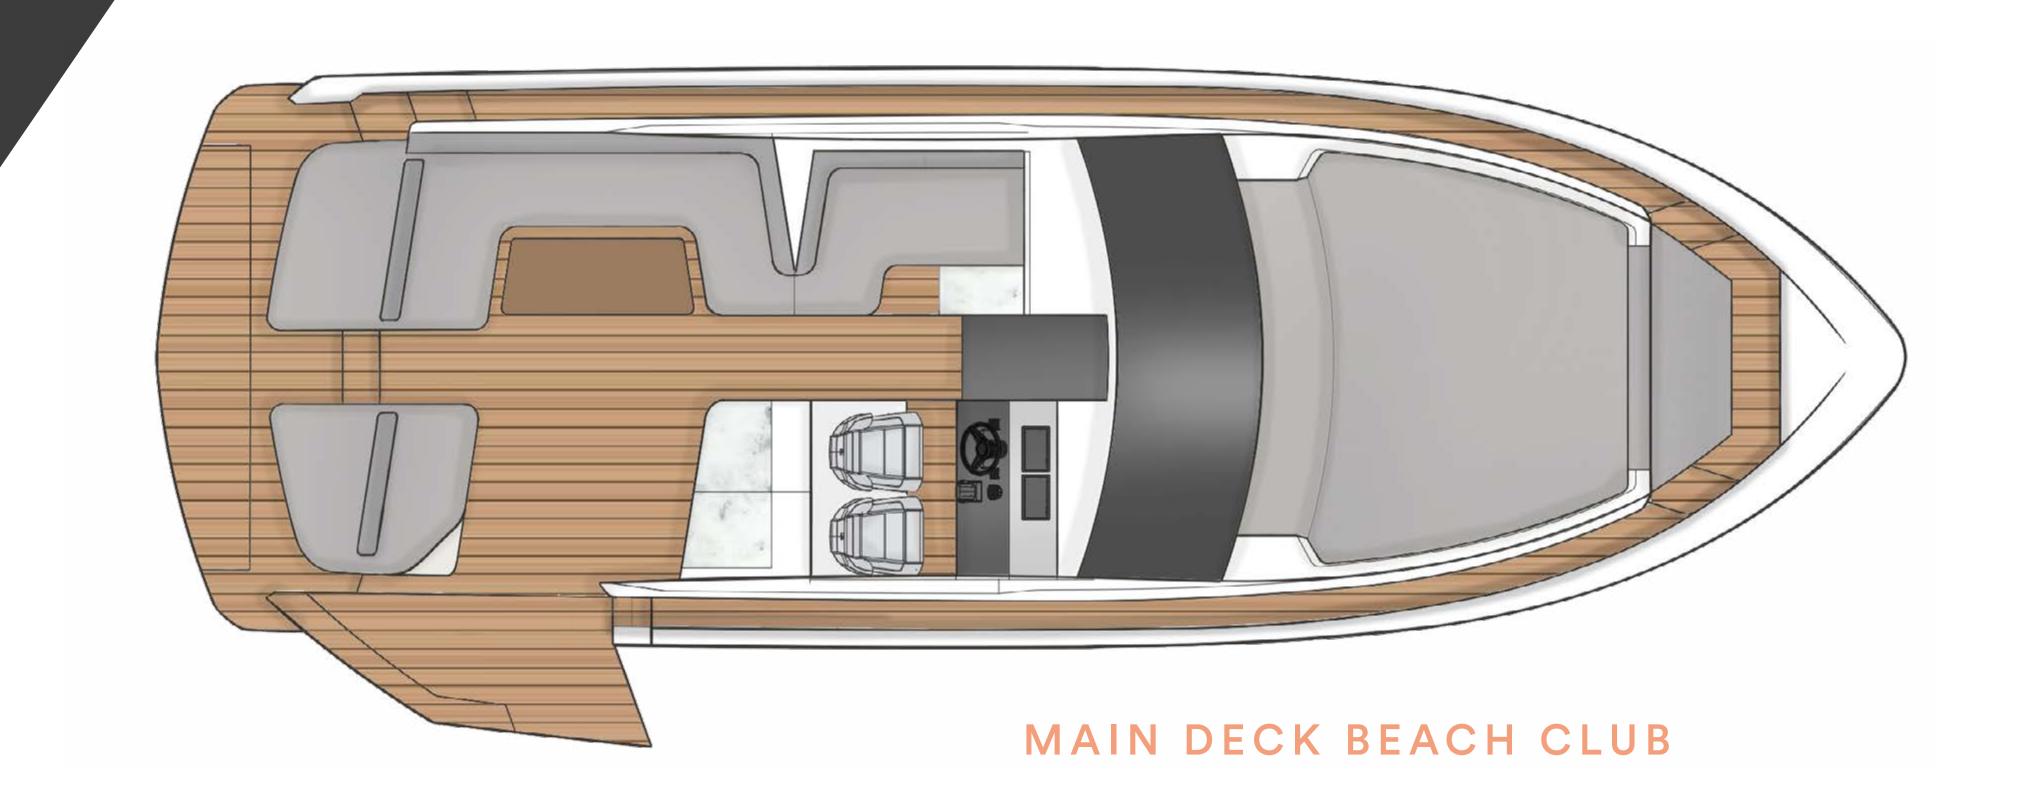

n enjoy the views or simply bask in the warmth of the sun on the large sunbeds while inside the unrivalled usable space is flooded with light from the extensive glazing which at the same time offers uninterrupted views of the ocean.

As the sun dips, launch your tender from the integrated garage and head to shore for sun downers, before returning for more entertaining with your guests or the most peaceful sleep at anchor.



### MAKING EVERY MILLIMETRE MATTER



#### PRINCIPAL DIMENSIONS

Length overall (incl. pulpit): 39'3" (11.99m)

**Beam (inc. gunwale)** 13' (3.97m)

**Airdraft** 13'9" (4.24m)

Berths 4-5

#### **ENGINES AND PERFORMANCE**

Twin Volvo Penta D6-340

Max. speed: 32 knots (estimated)

Twin Volvo Penta D6-380

Max. speed: 36 knots (estimated)



# MAIN DECK

MAIN DECK











# FROM DEALERSHIP, TO FRIENDSHIP

As you'd expect, each and every one of our appointed Fairline dealers around the world is a faultless professional who'll work tirelessly to provide you with a yacht that's perfect in every way imaginable.

However, what really sets them apart is their dedication to looking after you like a trusted friend and member of the Fairline family, right from the very first moment you speak.

To speak to your nearest Fairline dealer, visit: fairline.com



#### fairline.com

© FAIRLINE YACHTS LTD. ALL RIGHTS RESERVED. FAIRLINE AND TARGA ARE REGISTERED TRADEMARKS OF FAIRLINE YACHTS LTD. TOGETHER WITH ALL TEXT AND IMAGES CONTAINED IN THIS PUBLISHED MATERIAL, THEY ARE PROTECTED BY COPYRIGHT AND MAY NOT BE PRODUCED IN ANY FORM WITHOUT THE EXPRESS WRITTEN PERMISSI