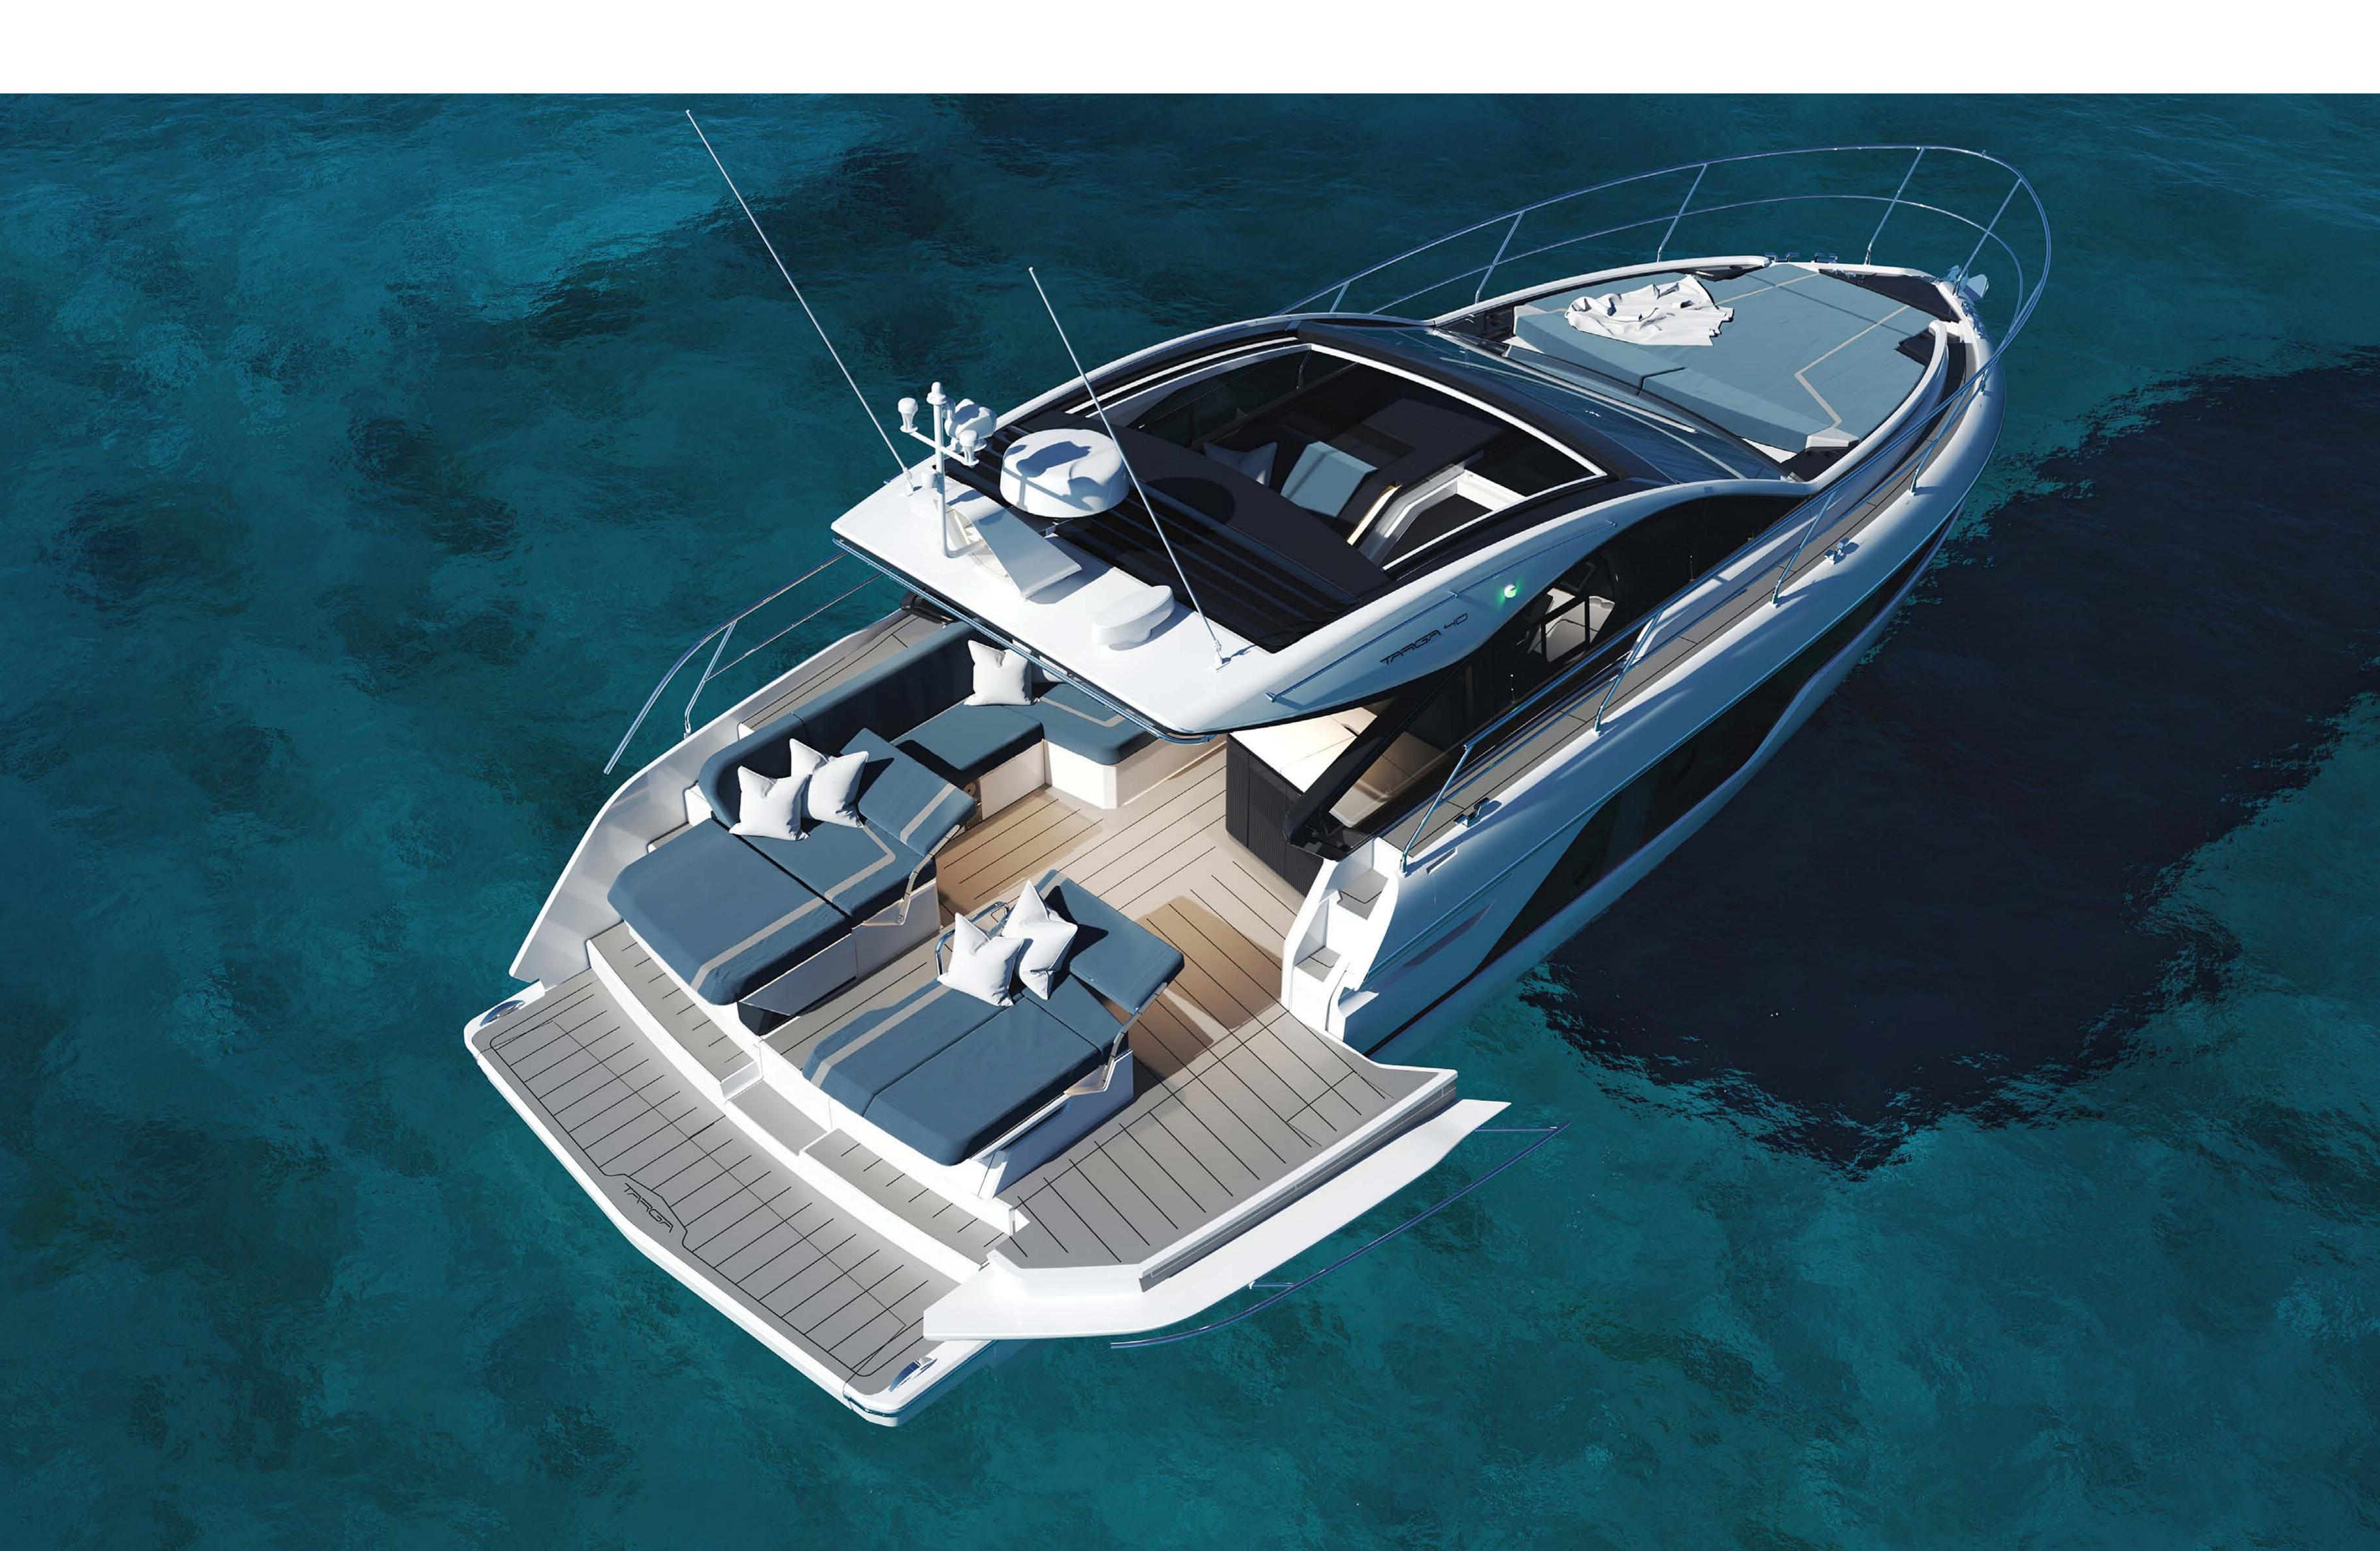

## DEDICATED TO ENJOYING LIFE

The Targa 40's sleek hardtop design appears almost to 'float' over the stern and features an electric canvas sunroof that opens up the whole cockpit, making it the perfect place to socialise. Elsewhere you can enjoy the views or simply bask in the warmth of the sun on the large sunbeds while inside the unrivalled usable space is flooded with light from the extensive glazing which at the same time offers uninterrupted views of the ocean.

As the sun dips, launch your tender from the integrated garage and head to shore for sun downers, before returning for more entertaining with your guests or the most peaceful sleep at anchor.

# MAIN DECK

MAIN DECK