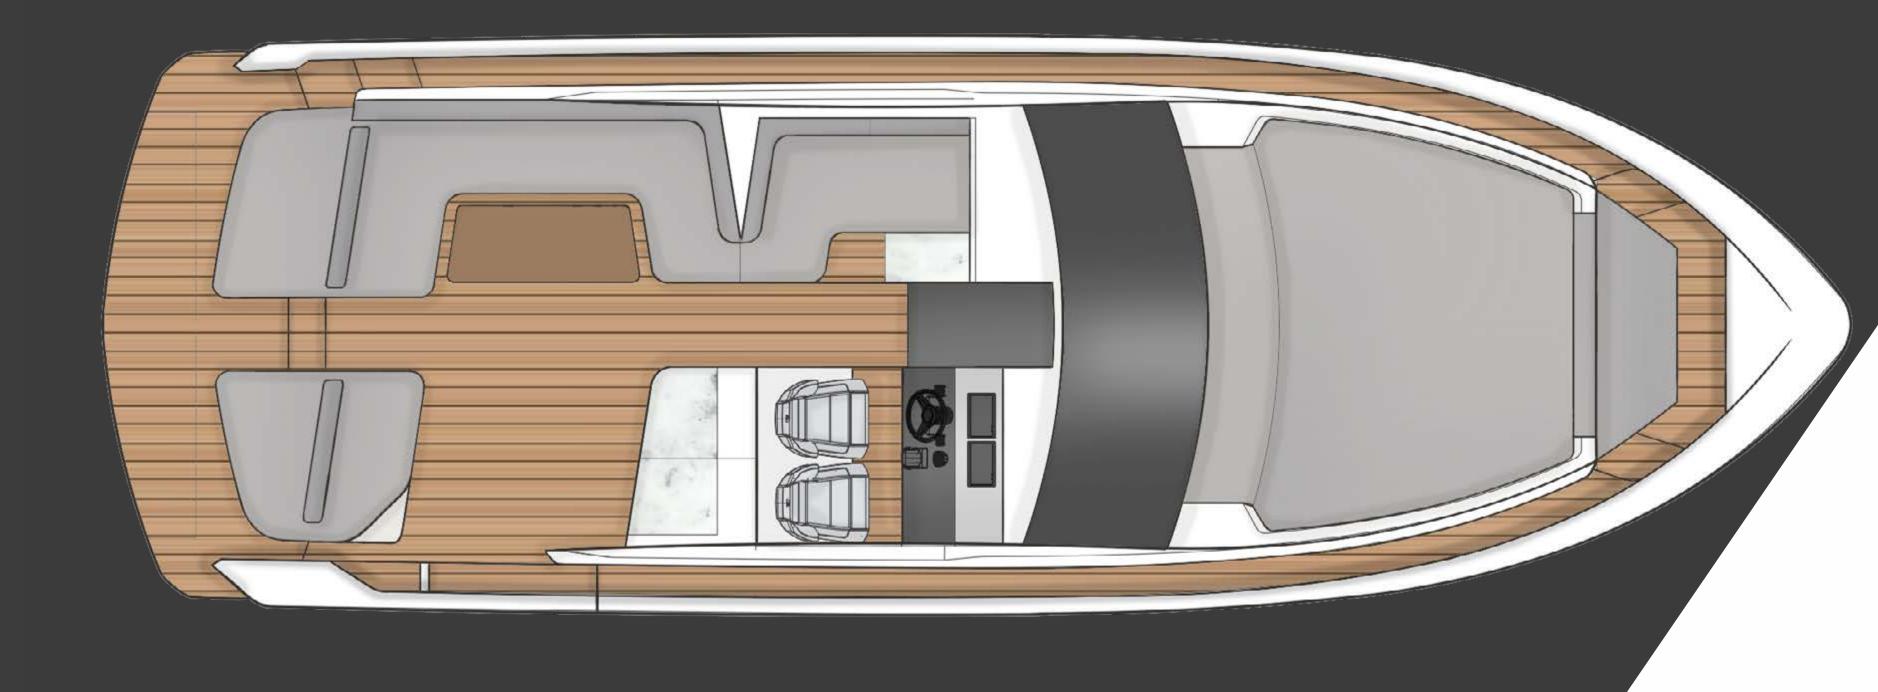

can enjoy the views or simply bask in the warmth of the sun on the large sunbeds while inside the unrivalled usable space is flooded with light from the extensive glazing which at the same time offers uninterrupted views of the ocean.

As the sun dips, launch your tender from the integrated garage and head to shore for sun downers, before returning for more entertaining with your guests or the most peaceful sleep at anchor.



### MAKING EVERY MILLIMETRE MATTER



#### PRINCIPAL DIMENSIONS

Length overall (incl. pulpit): 39'3" (11.99m)

**Beam (inc. gunwale)** 13' (3.97m)

**Airdraft** 13'9" (4.24m)

Berths 4-5

#### **ENGINES AND PERFORMANCE**

Twin Volvo Penta D6-340

Max. speed: 32 knots (estimated)

Twin Volvo Penta D6-380

Max. speed: 36 knots (estimated)



# MAIN DECK

MAIN DECK











# FROM DEALERSHIP, TO FRIENDSHIP

As you'd expect, each and every one of our appointed Fairline dealers around the world is a faultless professional who'll work tirelessly to provide you with a yacht that's perfect in every way imaginable.

However, what really sets them apart is their dedication to looking after you like a trusted friend and member of the Fairline family, right from the very first moment you speak.

To speak to your nearest Fairline dealer, visit: fairline.com



#### fairline.com

© FAIRLINE YACHTS LTD. ALL RIGHTS RESERVED. FAIRLINE AND TARGA ARE REGISTERED TRADEMARKS OF FAIRLINE YACHTS LTD. TOGETHER WITH ALL TEXT AND IMAGES CONTAINED IN THIS PUBLISHED MATERIAL, THEY ARE PROTECTED BY COPYRIGHT AND MAY NOT BE PRODUCED IN ANY FORM WITHOUT THE EXPRESS WRITTEN PERMIS