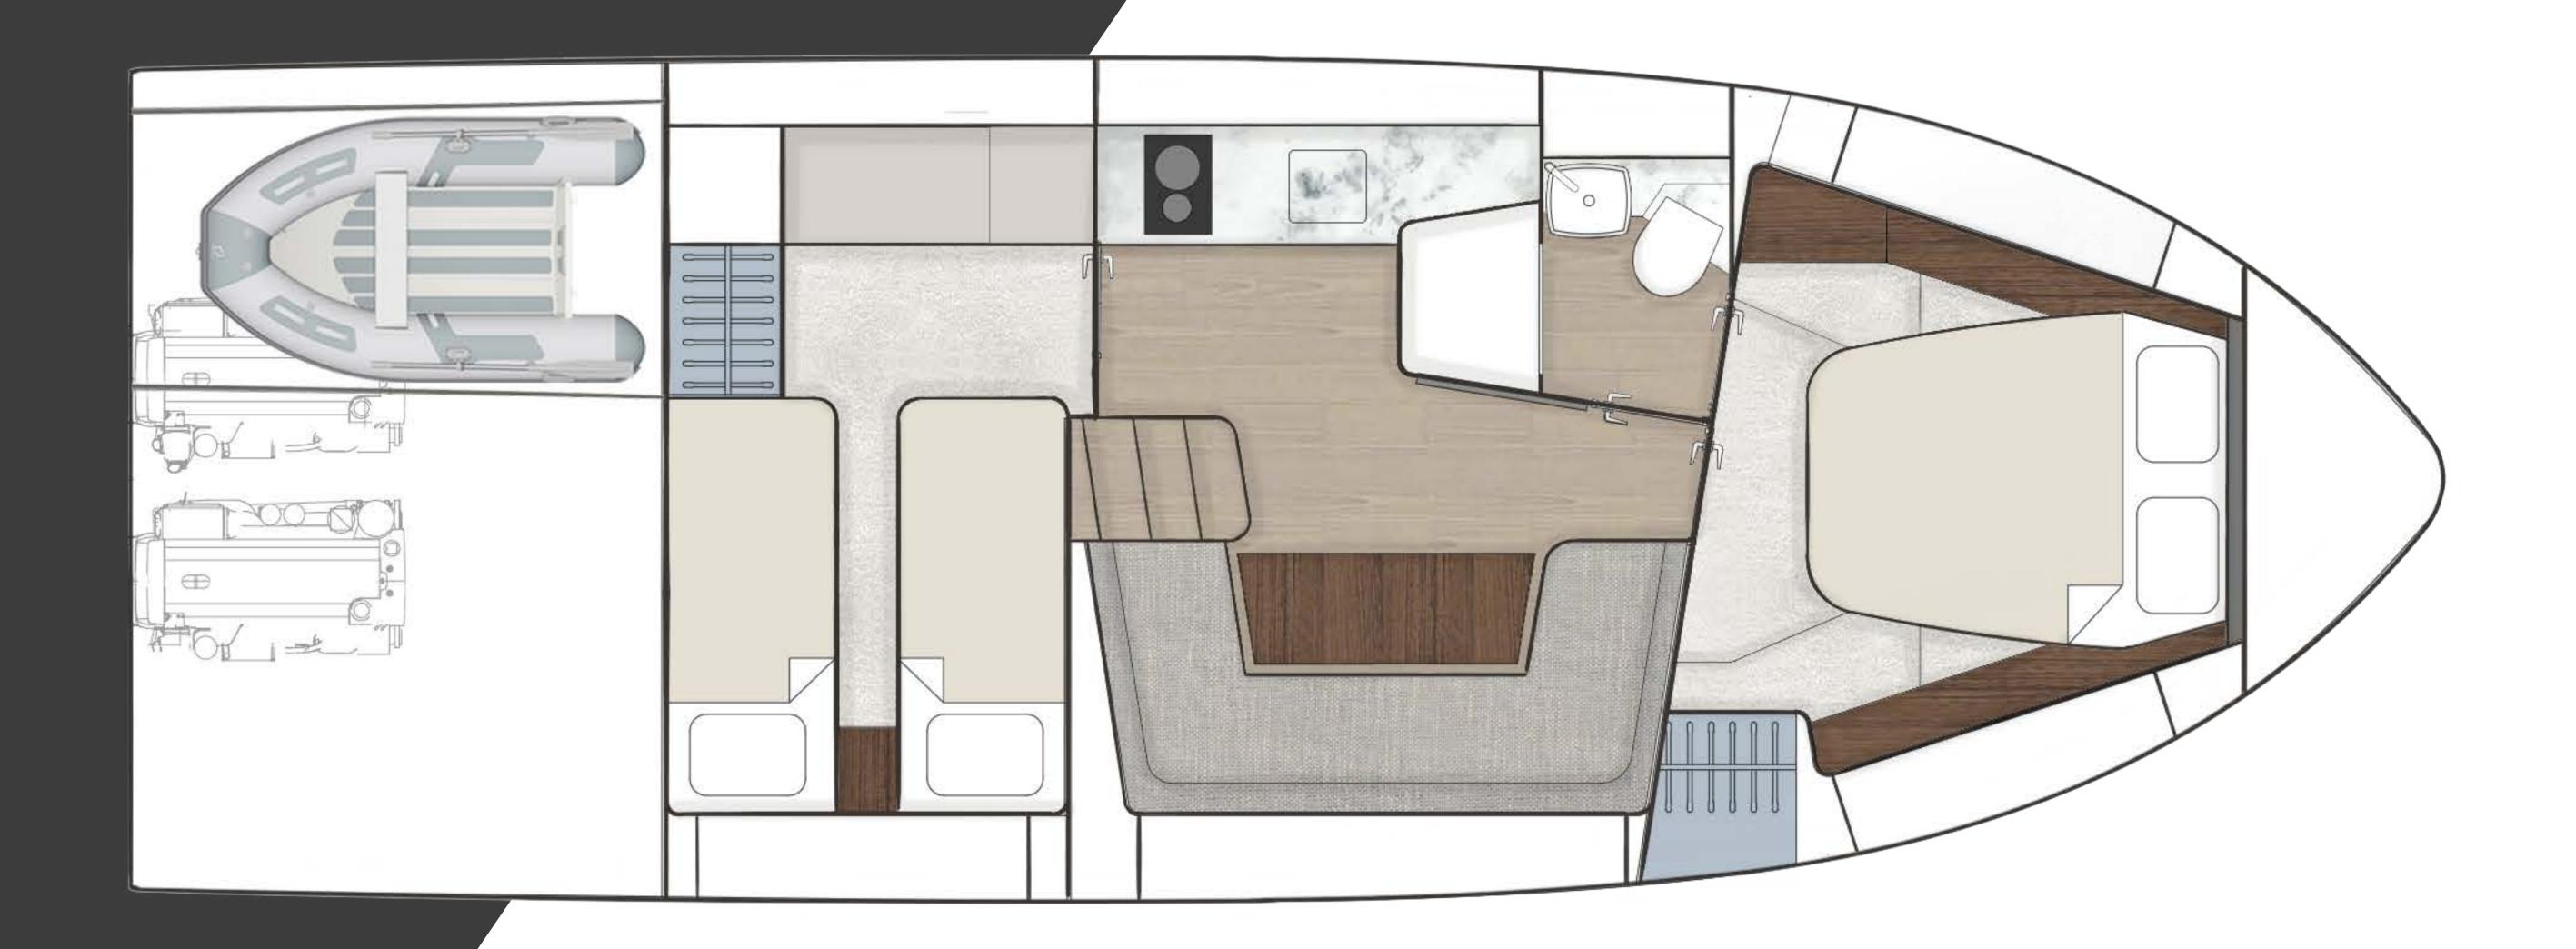

As the sun dips, launch your tender from the integrated garage and head to shore for sun downers, before returning for more entertaining with your guests or the most peaceful sleep at anchor.