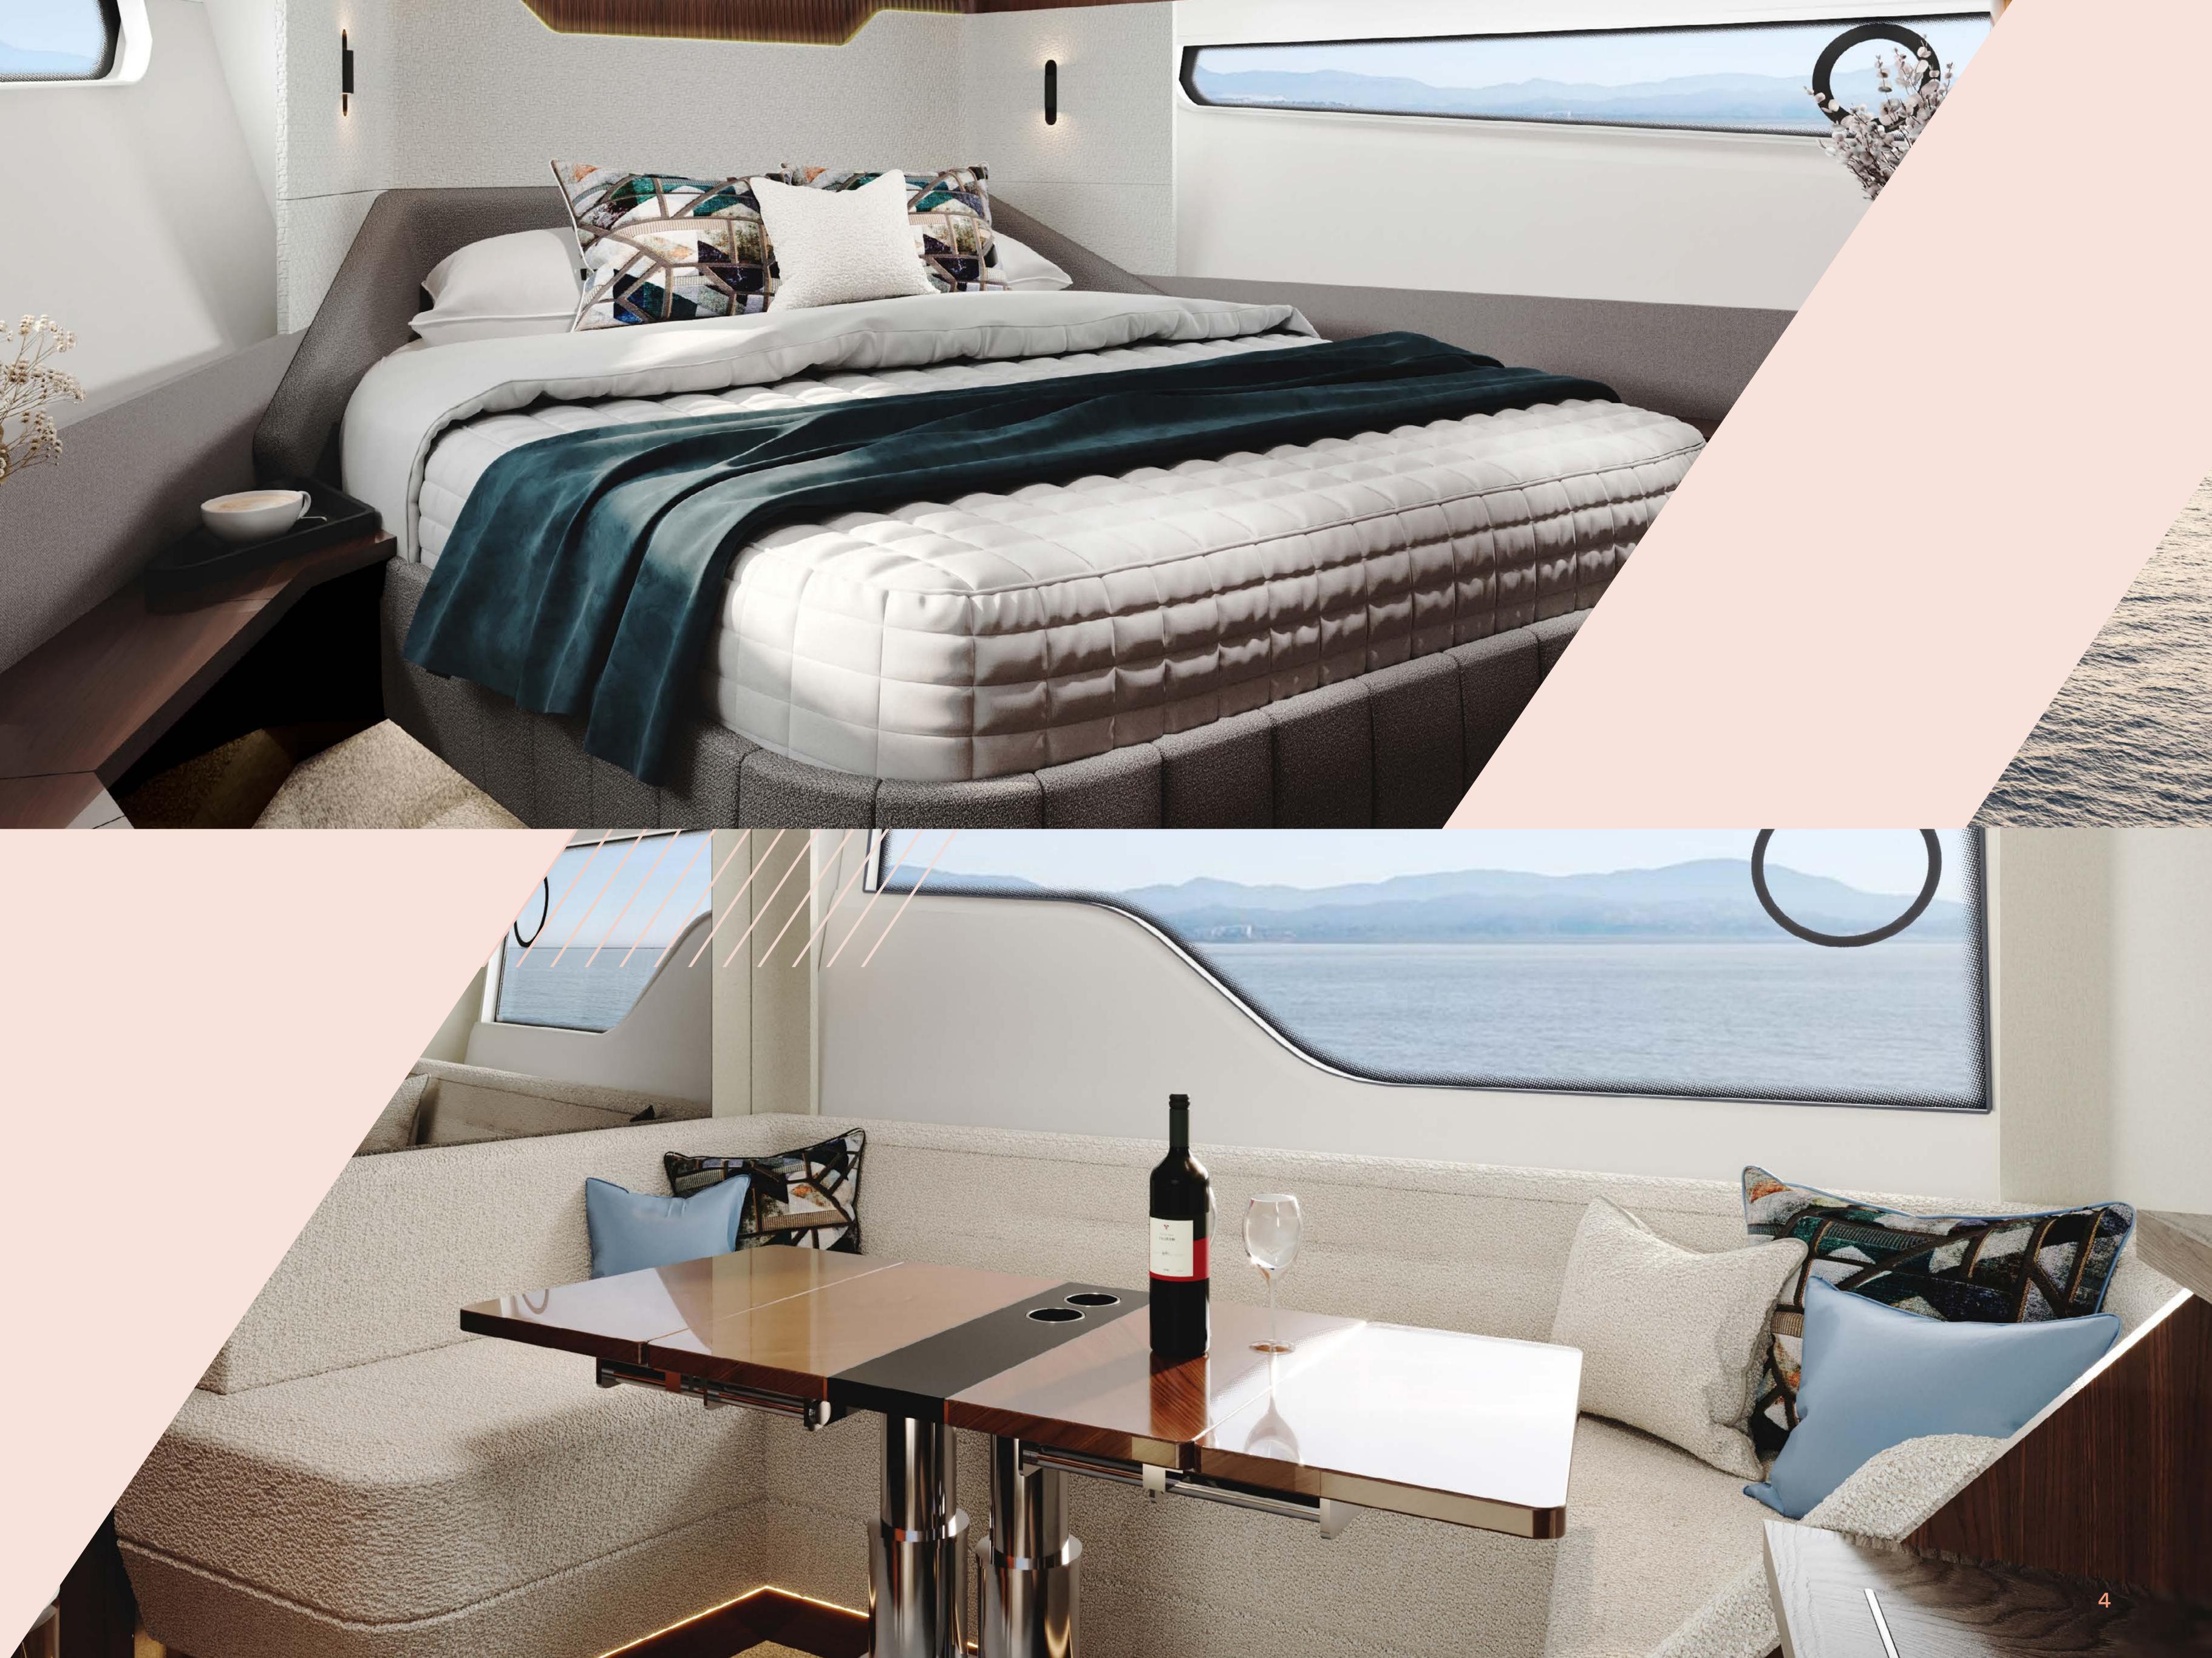

## DEDICATED TO ENJOYING LIFE

The Targa 40's sleek hardtop design appears almost to 'float' over the stern and features an electric canvas sunroof that opens up the whole cockpit, making it the perfect place to socialise. Elsewhere you can enjoy the views or simply bask in the warmth of the sun on the large sunbeds while inside the unrivalled usable space is flooded with light from the extensive glazing which at the same time offers uninterrupted views of the ocean.

As the sun dips, launch your tender from the integrated garage and head to shore for sun downers, before returning for more entertaining with your guests or the most peaceful sleep at anchor.